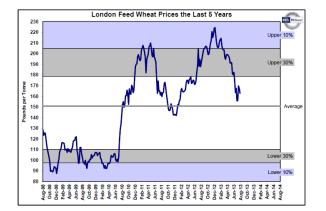

Grains - The grain markets were weak yesterday with a re-iteration of the good weather and production outlook for the US along with improved harvesting conditions for France and other parts of Europe weighing. Some major technical levels on the charts also taken out to open the door for another round of selling. Relative to six months ago prices are indeed low but relative to previous seasons we are still quite high and in fact, in many cases we are still only trading the 5 year averages (chart below). Assuming above average production and carryouts bring below average prices we still have a bit to go yet. Interesting to take a stab at possible impacts of Chinese dairy product botulism originating from New Zealands Fonterra. Following the news they have banned NewZealand milk powder imports the NZ dollar fell sharply (chart below), such is the importance of the dairy industry broadly and Fonterra specifically on the Kiwi economy. China originates the majority of its dairy products from NewZealand and Australia but also from Europe. Today's GDT auction should show NewZealand whole milk powder (WMP) and skim milk powder (SMP) futures lower with European markets comparably firmer. Longer term this would be potentially bullish European dairy producers including our good selves as China looks to diversify supply into other suppliers of which Europe's perceived high standards and diversification of dairy processors will probably be looked on favourably. Matif maize dropping a massive €30/tonne on expiry. Overnight corn is down again with US crop ratings show an overall rise in the US crop condition (64% good/excellent v 63% LW) with on-going cool if not entirely wet weather during the key pollination phase, at \$4.56 we are a whisker away from many bears target level of \$4.50. After that we are staring down a \$4'ish market.