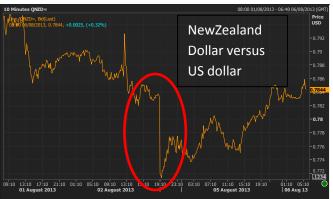

Grains - The grain markets were weak yesterday with a re-iteration of the good weather and production outlook for the US along with improved harvesting conditions for France and other parts of Europe weighing. Some major technical levels on the charts also taken out to open the door for another round of selling. Relative to six months ago prices are indeed low but relative to previous seasons we are still quite high and in fact, in many cases we are still only trading the 5 year averages (chart below). Assuming above average production and carryouts bring below average prices we still have a bit to go yet. Interesting to take a stab at possible impacts of Chinese dairy product botulism originating from New Zealands Fonterra. Following the news they have banned NewZealand milk powder imports the NZ dollar fell sharply (chart below), such is the importance of the dairy industry broadly and Fonterra specifically on the Kiwi economy. China originates the majority of its dairy products from NewZealand and Australia but also from Europe. Today's GDT auction should show NewZealand whole milk powder (WMP) and skim milk powder (SMP) futures lower with European markets comparably firmer. Longer term this would be potentially bullish European dairy producers including our good selves as China looks to diversify supply into other suppliers of which Europe's perceived high standards and diversification of dairy processors will probably be looked on favourably. Matif maize dropping a massive €30/tonne on expiry. Overnight corn is down again with US crop ratings show an overall rise in the US crop condition (64% good/excellent v 63% LW) with on-going cool if not entirely wet weather during the key pollination phase, at \$4.56 we are a whisker away from many bears target level of \$4.50. After that we are staring down a \$4'ish market.